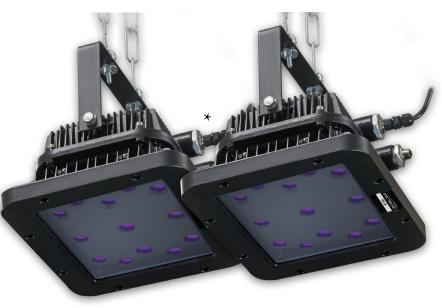

#### For applications requiring extremely large coverage area, the EDGE<sup>™</sup> 13 can be quickly ganged together.

\*Optional accessory: ganged cables with connectors (130156)