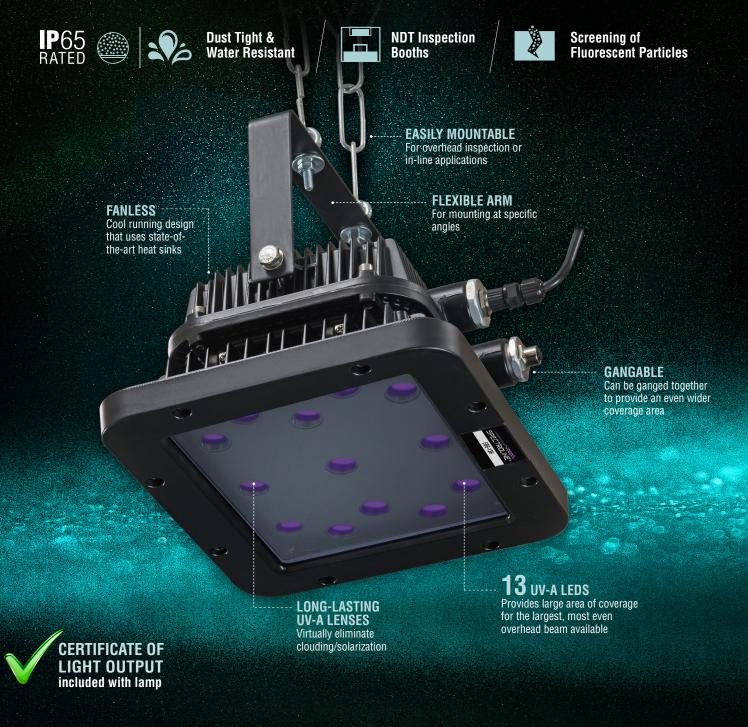

# **EDGE™ 13** SERIES

## LED UV-A Penetrant Station Flood Lamp

EDG-13H

Designed specifically for NDT professionals who require a rugged, high-intensity lamp to spot fluorescent indications on large parts. Perfect for use in automotive, fabrication, machining, oil/gas, and more industries!