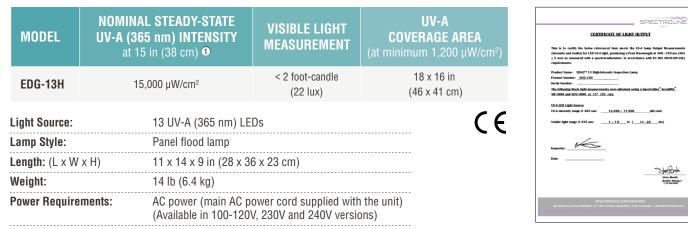

### **EDGE**<sup>™</sup> 13 EDG-13H

 $\Phi$  UV-A intensity reading taken with the Spectroline  $^{\otimes}$  AccuMAX^{\rm TM} Series meter, and are factory set to the values shown.

#### **CERTIFICATE OF LIGHT OUTPUT**

Top Intensity Profile at 15 in (38 cm)