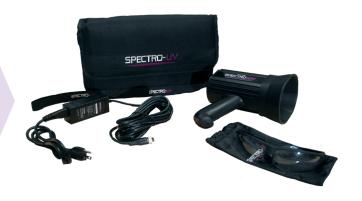

## **Classic Series Dual Function LED Inspection Lamp Kit**

Comes complete with Classic Series Dual Function LED Inspection Lamp with lanyard, Smart Charger Power Supply (CLA-100Z only), AC Cord set, UV Absorbing Spectacles, Carrying Case For Spectacles, Protective Carrying Case.