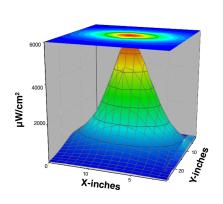

#### **UV-A** Beam Profiles

#### Top Intensity Profile at 15 in (38 cm)

**DISTRIBUTED BY:**