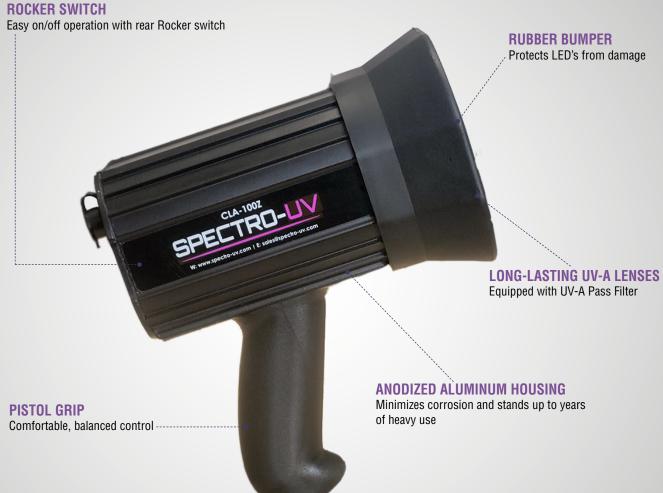

# CLASSIC SERIES CLA-100 & CLA-100Z

| MODEL    | B ATTERY<br>OPERATED | NOMINAL STEADY-STATE<br>UV-A INTENSITY<br>at 15 in (38 cm) <b>①</b> | UV-A COVERAGE AREA<br>at 15 in (38 cm)<br>at minimum 1,200 μW/cm² | VISIBLE LIGHT<br>MEASUREMENT |
|----------|----------------------|---------------------------------------------------------------------|-------------------------------------------------------------------|------------------------------|
| CLA-100  |                      | 5,700 μW/cm <sup>2</sup>                                            | 6 in (15.25 cm)                                                   | >350 foot-candle             |
| CLA-100Z | •                    | 5,700 μW/cm <sup>2</sup>                                            | 6 in (15.25 cm)