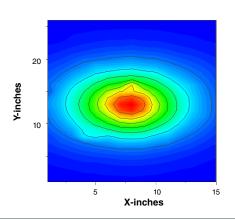

#### **UV-A** Beam Profiles

#### Top Intensity Profile at 15 in (38 cm)

**DISTRIBUTED BY:**