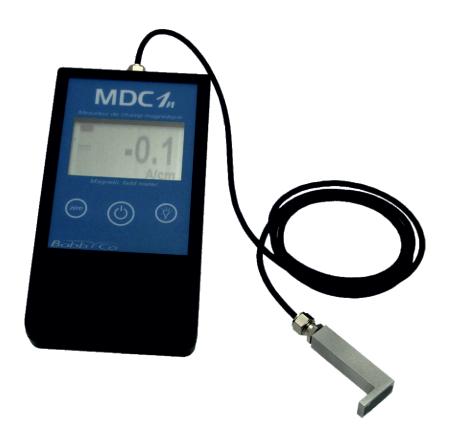

### MDC1n<sup>2</sup>

Measurer of tangential field adapted to the checking of magnetoscopy benches

- Small, sturdy and robust
- Easy to use
- Display measures in different units

www.carmelec.fr

#### **Detection features**

Hall Effect sensor

Reading range : +/- 470 A/cm Units: A/cm, Oe, mT, Gauss

Display resolution: 0.1 A/cm between 0 and 100 A/cm, 1 A/cm beyond

Display frequency: 40 Hz to 410 Hz

#### **Build characteristics**

**Dimensions**: 120 x 65 x 22 mm (with probe)

Weight: 180 g with battery

#### **Power supply**

9 V battery 20 hours operation